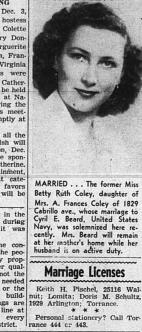

ADVANCE PURCHASE

Certificate

EVENING CARD PARTY Little Hills Navy Mothers' Club No. 157 will sponsor their last card party of the year to be held tomorrow, Friday, Dec. 7 at V.F.W. Hall, Lomita. NAVY MOTHERS PLAN EVENING CARD PARTY Mrs. Loella Elder, as chairman

V.F.W. Hall, Lomita, Mrs. Loella Elder, as chairman of arrangements, announces that the customary door prize will be presented, at 8 o'clock and games of bridge, pinochle and Mrs. Harry S. Arrasmith of freshments will be served. Everyone is invited. Her brit for their first tertained bridge club members at luncheon Thursday afternoon at luncheon Thursday afternoon the birth of their first tertained bridge club members at luncheon Thursday afternoon baby's grandparents are Mr. and the birth of their first tertained bridge club members at luncheon Thursday afternoon baby's grandparents are Mr. and the birth of the b