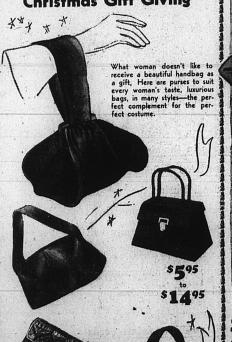

### You Will Find It At LEVY'S

Handbags Fitted For Christmas Gift Giving

A Gift for Which She Will Truly Thank You