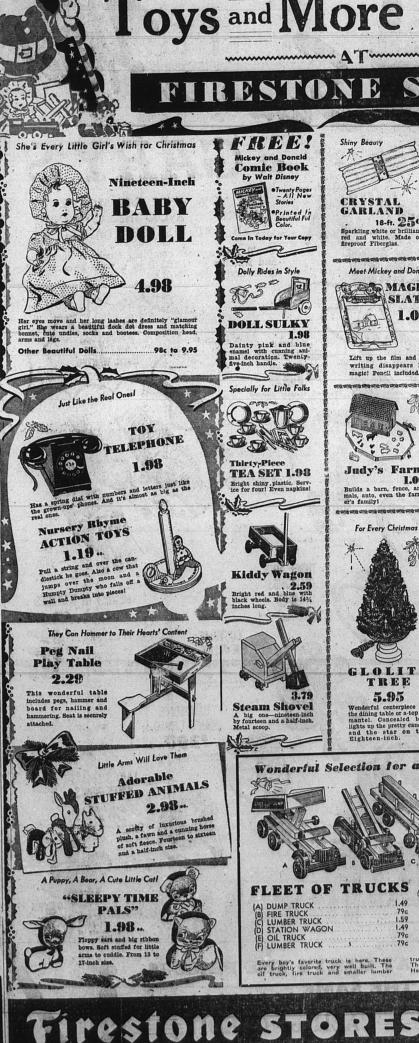

ROOTING

ACHINE

E. ARMSTRONG

APPLIANCES

Pacific Coast High

MARCELINA at CRAVENS

H.

truck are approximately 12 inches long. The others are from 16/2 to 20 inches long. Here's a lot of fun for a lucky little boy! Every boy's favorite truck is here. These are brightly colored, very well built. The oil fruck, fire truck and smaller lumber