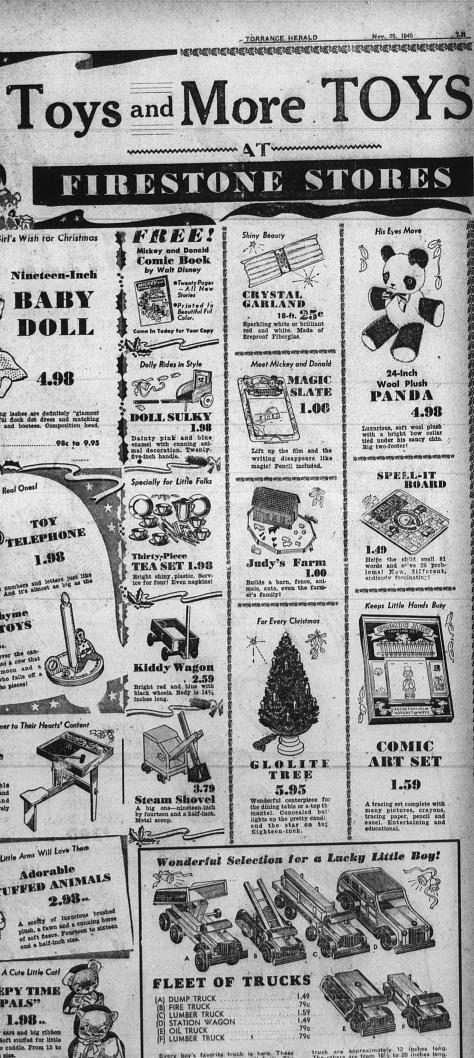

ROOTING

ACHINE

E. ARMSTRONG

APPLIANCES

Pacific Coast High

MARCELINA at CRAVENS

H.

truck are approximately 12 inches long. The others are from 16/2 to 20 inches long. Here's a lot of fun for a lucky little boy! Every boy's favorite truck is here. These are brightly colored, very well built. The oil fruck, fire truck and smaller lumber