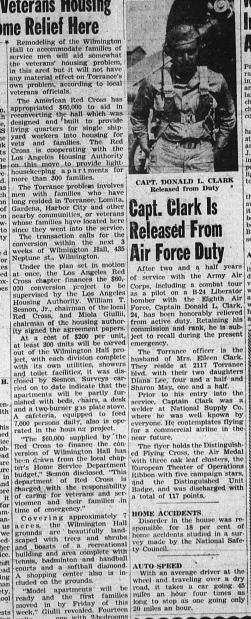

GET RID OF YOUR

After two and a half years of service with the Army Alri Toore, Captain Donald L. Clark, 24, has been honorably relieved from active duty. Retaining his commission and rank, he is subject to recall during the present emergency.

The Torrance officer is thusband of Mrs.