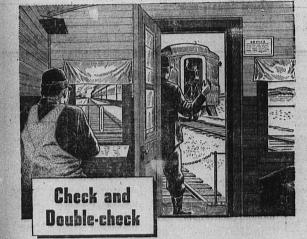

C. B. Mitchell Cabrillo At Carson Phone 765

S. Davis 2074 Lomita Blvd. Lomita, Calif.

Your local managentative for STANDARD OF CALIFORNIA

Have you ever noticed that whenever two trains pass, freight or passenger, a trainman will signal, with hand or lantern, to the trainman at the rear of the other train?

This is not merely a friendly gesture. Each man makes a careful visual inspection of the other's train white inpasses. Then he signals that all is well or that he has spotted some defect.

This is just one phase of a continuous "check and double check" system. All