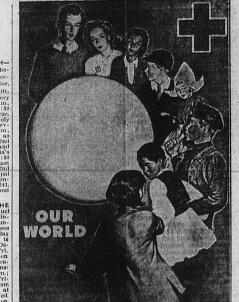

#### **AMERICAN JUNIOR RED CROSS**

Over 20,000,000 members of the American Junior Red Cross through their National Children's Fund are assisting in the rehabilita-tion of children in war-devastated areas the world over. This enroll-ment poster for 1946, entitled "Our World," was painted by the well-known artist Amos Sewell.