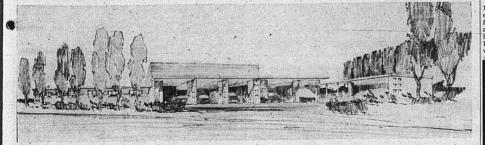

NEW FIRE STATION . . . Torrance must have a new and larger fire station to care for its growing needs. Shown above is a draw-ing of the proposed new station prepared by A. R. Walker & Associates for the city. Provision for financing the station will be placed on the ballot at a bond election soon.