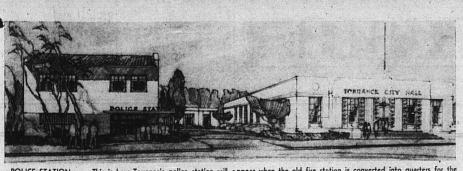

POLICE STATION . . . This is how Torrance's police station will appear when the old fire station is converted into quarters for the police and city court. The present station is overcrowded, due to the rapid growth of the force. The building was designed by