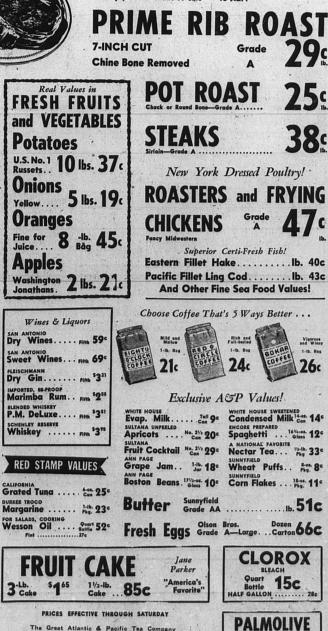

Medium Bar ..... 6c (WHEN AVAILABLE)

DUZ

GRANULATED SOAR

Large 23c

**1330 EL PRADO - TORRANCE** 

All Advertised Items Subject to Stock on Fland (TAXABLE ITEMS ARE SUBJECT TO TAX)

25 38¢

Lonisituiction According to Supervisor Ray-mond V. Darby, the Board of Supervisors at its Tuesday meet-ing opened bids for the excava-tion of Dominguez Channel and construction of appurtenant work between Arlington and Denker ave near Gardena. The bids range from a high of \$152,400.50 to a low of \$41,685.00. The bids were referred to the flood con-trol for checking and report back of their recommendations at the next meeting when the contracts will be awarded. HAROLD WOODMAN