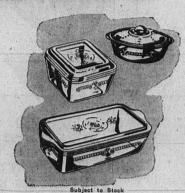

## Housewares Specials!

Brighten Your Serving with "Fire King" 22-PIECE GLASS OVENWARE

- 8 Casseroles with Covers
   10-oz.
- 2 Triple Duty Jars with Covers, 41/2×5"
- e Triple Duty Jar with Cover, 5 1/8 x 9 1/8"