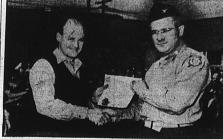

\$225 Paid for Idea

IDEA WINS MONEY . . . Frank Garber, 2463 Torrance blyd., Torrance, receives \$225 check from Col. James K. Herbert, commanding officer of the Los Angeles Port of Embarkation. The check was approved by the War Department Suggestion Committee, which pays awards to civilian employes for suggestions resulting in the savings of life or money to the government. (Army Signal Corps photo.)