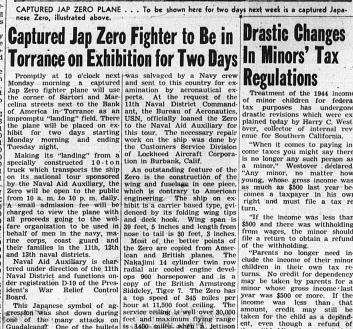

### **Shell Shuts Out Douglas** By 12-0 Score

ge metal is used throughout.
rmament consists of two 7.7
machine guns, copied from.
Vickers model, and two 22
to Oerlikan cannon. The latare mounted in the leading
of the wing. All guns are
trolled by a two-way switch
inted on the throttle control