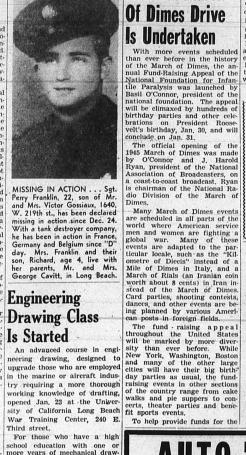

# American Savings & Loan Assn.

0 South Pacific Avenue Phone Redondo 335 Sidney H. Welch, Secretary - Reece H. Dorr, Treasurer

HONORABLY DISCHARGED.
Joseph (Bud) Anderson, water tender, 2/c, returned last Thursday from San Francisco, holding an honorable service lapel button and an honorable discharge button. A son of Mr. and Mrs. J. N. Anderson of 1158 W. Maple ave., he has served in the South Pacific for the past two and one-half years. Several months, ago he underwent a major operation in the Admiralty Islands which resulted in his medical discharge.