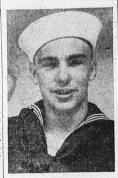

### W. G. Brady Is **Awarded Silver Star in France** Tuesday the B-12 class honored the Senior A class members and their mothers at an in-

Private Wesley G. Brady, sor of Mr. and Mrs. Howard Brady of 1351 Sepulveda blvd., Tor rance, has been awarded the

PVT. WESLEY G. BRADY Awarded Silver Star

Star by direction of Pres Roosevelt, "for gallantry