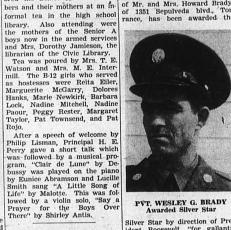

### W. G. Brady Is **Awarded Silver Star in France** Tuesday the B-12 class honored the Senior A class members and their mothers at an in-

Private Wesley G. Brady, sor of Mr. and Mrs. Howard Brady of 1351 Sepulveda blvd., Tor rance, has been awarded the

PVT. WESLEY G. BRADY Awarded Silver Star

Star by direction of Pres Roosevelt, "for gallantry