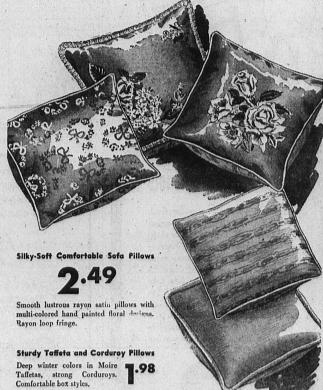

GENUINE PLATEGLASS MIRRORS . . . 4.98

ENTERTAINED AT YULE PARTY

| All-Wool Blankets, full bed size. With 5-Year Moth-proof Guarantee                                 | 8.90                    |
|----------------------------------------------------------------------------------------------------|-------------------------|
| Chenille Bath Mats, 22x38                                                                          | ea. 2.98                |
| Others 1.4                                                                                         | 9 to 4.98               |
| Extra Large Clothes Closets                                                                        | 9.90                    |
| With Shelves and Plenty of Room to Hang beautiful Floral Fronts with Double Doc LARGE SELECTION OF | Garments<br>ors<br>1.39 |
| Waste Paper Baskets                                                                                | 1.0                     |
| Blackboards 2.1                                                                                    | 9 to 4.98               |
| GIFTS FOR THE BA                                                                                   | ARY                     |