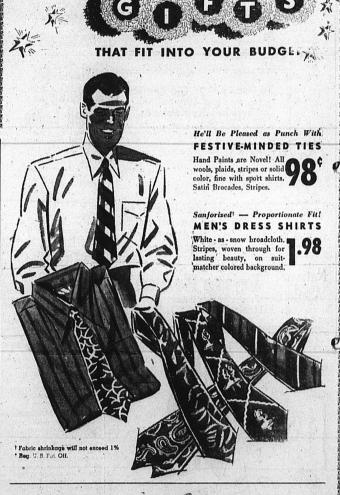

# CHECK THE FOLLOWING FOR LAST MINUTE GIFTS

| KITCHEN CURTAINS pr. 980                                       |
|----------------------------------------------------------------|
| DOUBLE BLANKETS, 5% wool \$3.98                                |
| BED PILLOWS ea. 1.79 Good Grade Ticking—All New Feathers—21x27 |
| WOMEN'S CIRCULAR KNIT HOSE pr. 500                             |
| CHILDREN'S BOOKS 35c                                           |
| with New Testament Red Letters, Black, Artificial Binding,     |