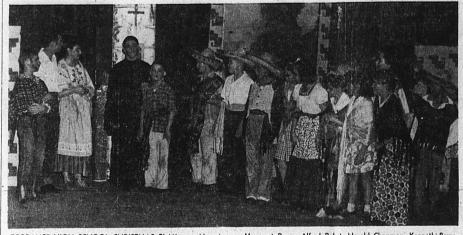

That package wrappings lisposed of at once, and the destroyed as soon as pos-after Christmas.

TORRANCE HIGH SCHOOL CHRISTMAS PLAY . . . Here is a scene from "La Posada," Mexican Christmas play by Agnes E. Peterson, which was presented at double assemblies at Torrance high school Friday afternoon by dramatics students of Mrs. E. McKinnon. Left to right they are John Rush, Jack Blackman,

Margaret Roses, Alfred Pabst, Harold Chapman, Kenneth Berry-hill, Ronnie Selover, Donald Valko, Jean Wetzel, Beverly Kar-ginila, Dorothea Franks, Sally Valencia, Patti Summer, Russell Reece, and Thelma Burks in the background.—(Photo by Tor-rance Herald) TORRANCE HIGH STUDENTS