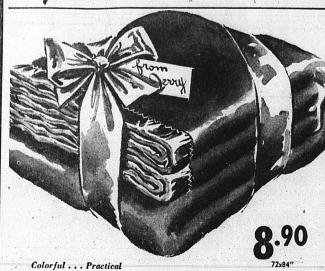

### ALL-WOOL BLANKETS ARE MEMORABLE GIFTS

This Christmas our gifts should be lasting gifts . . . useful gifts. These fine blankets mean years of comfort and satisfaction to those who own them, 100% virgin wool, with a deep, springy nap that feels so luxurious. The rich rayon satin binding ac-centuates the deep tones of blue, green, cherry wood and rose dust. And they're guar-