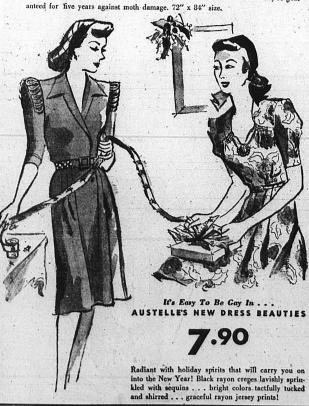

### to Reduced

N'S FUR-TRIMMED COATS -

Group No. 1 - - 3.00

Women's Dresses: Group No. 2 - - 4.00

Group No. 3 - - 5.00