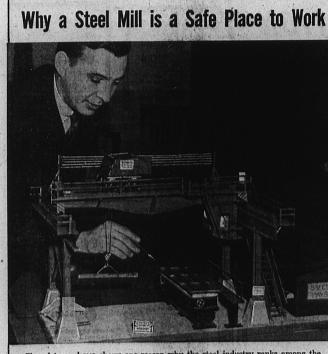

The picture chove shows one reason why the steel industry ranks among the nation's first three major industries from the standpoint of safety. This toy-size model of an overhead crane used in steel mills is complete to every moving part and safety feature, and a tiny electric motor makes it run just like its giant counterpart. Built by Richard V. Milligan, safety instructor at a plant of United States Steel, it is used in classroom safety meetings to teach workers how to avoid accidents. This is only one of scores of safety devices and practices used for the protection of U. S. Steel workers. The famous slogm "Safety First" was born in the plants of United States Steel at the turn of the century.