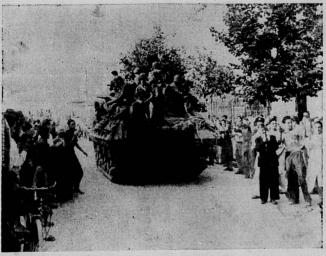

#### Italians Welcome Yanks to Village

line streets of Italian village as this American Fifth Army tank lumbers down roadway with Yanks perched on top.