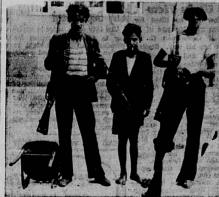

## Rodeo Here Is Witnessed by 6.500 Persons

see champion cowboys and fine stock vie for honors and win \$2.595 in prize money.

The affair was pronounced a civic success.

Bob Hoke, Colorado cowboy, emerged the outstanding all around cowboy to take the City of Torrance perpetual trophy, a beautiful 20-inch bronze cowboy on a rearing horse. He won first in bull riding on Saturday night, third in the same event Sunday; split first in bareback brone riding Saturday.

Torrance cowboys did well,

brone riding Saturday.

Torrance cowboys did well,
Ray McCarrell and Leo Phillips
took first in team roping Saturday; Arnold Aufill taking first
in saddle brone riding Saturday
and first in bulldoging Saturday. Buster Poston took first
in bareback brone riding on
Sunday and second in bulldogging.