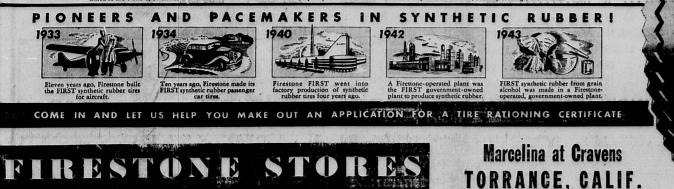

## **Today's Firestone DeLuxe Champion Tires are** Setting New Records for Mileage and Safety

ON THE fighting fronts and on the home front, more than six million Firestone Tires, made with synthetic rubber, are helping to transport vitally important manpower and materials. In every respect, these tires are upholding the Firestone tradition of "Best in Rubber-Synthetic or Natural."

Today's Firestone Tires are setting new records in mileage and safety because for more than 20 years Firestone has been a pioneer and pacemaker in synthetic rubber. This position of leadership has enabled Firestone to develop special compounds, new constructions and improved manufacturing methods for synthetic rubber tires. Listen to the Voice of Firestone with Richard Crooks and the Firestone Symphony Orchestra.