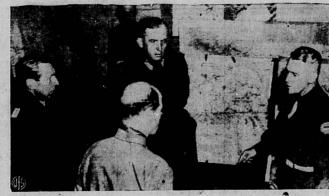

Top Nazi Generals Surrender

In center, facing camera, is German Lieut, Gen. Karl Wilhelm von Schlieben, commanding the fortress of Cherbourg, surrendering to Maj. Gen. Joseph Lawrence Collins, right, of New Orleans. At left is Admiral Walter Hennecke, sea defense commander of Normandy, also surrendering. Their capitalistion ended all organized resistance.