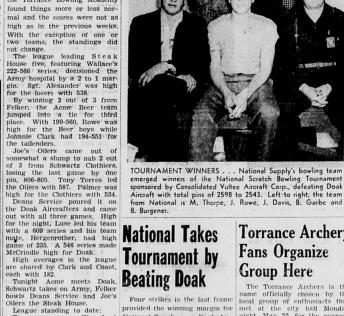

A. P. CORSARO

provided the winning margin for National Supply over Doak Air-craft in the national scratch bowling tournament sponsored by Consolidated Vultee Aircraft by Consolidated Vultee Aircraft Corporation. Bowling on the Torrance alleys on May 20, the local quintet chalked up a to-tal pin mark of 2,598 for three games, while the Doak five to-taled 2,543, just 55 pins differ-one.

ence.

Top bowler of the evening was Supplier Johnny Rowe, whose games of 213, 207 and 181 gave him a 601 series. Bill Burgener's 541 and Jerry Davis' 537 series gave them totals which bettered the highest bowlier on the opposing team. Millard Thorpe and Bob Garbe also aided the Supplier cause in the set-to.

the Doak team.

Team scores were: National, 902, 799 and 897; Doak, 818, 899 and 826. All the keglers agreed that the match provided close competition and good recreation and many believed a return match should be held in the near future.