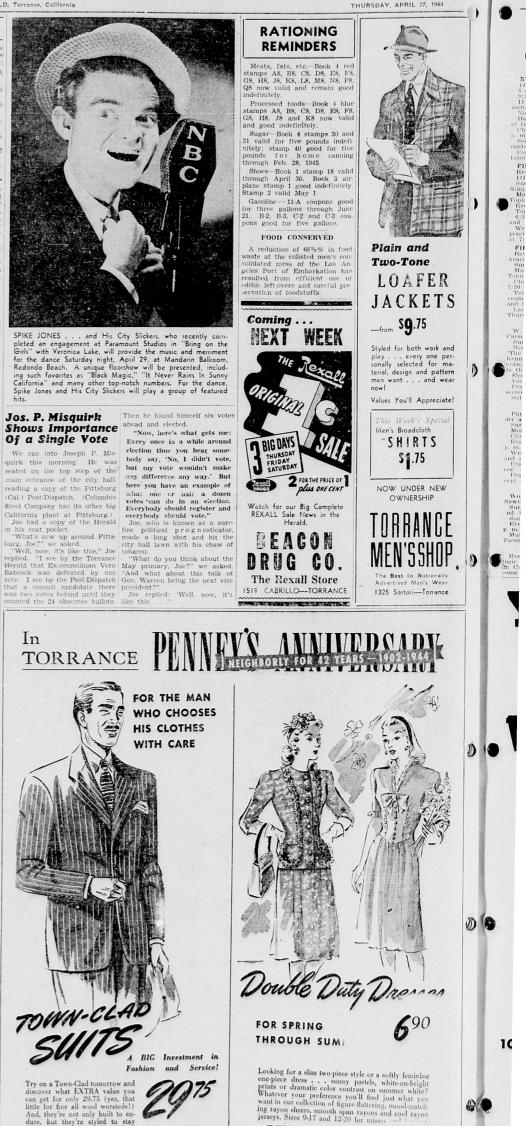

strops. servicer ians. B

Tooth

5-oz. pe high qu CREST" and a g CREST" two or bristles cally sh H1556-9

le.

1273

ant

Patients admitted to Torranee Memorial Hospital during the last week include the following