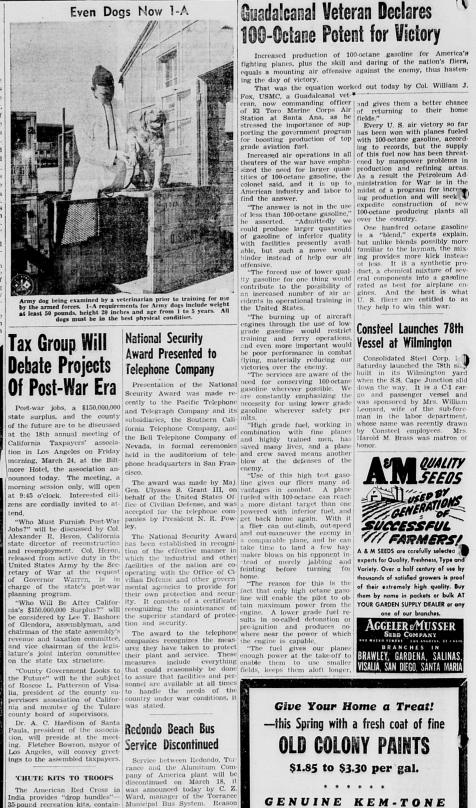

# Guadalcanal Veteran Declares 100-Octane Potent for Victory

\$1.85 to \$3.30 per gal.

\* \* \* \* \* \* GENUINE KEM-TONE

the Miracle wall finish. Thin with water. One gallon enough for the average size room. Smart, new colors; washable \$2.98 per gal.