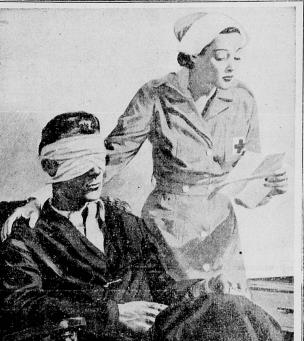

TO the wounded marine in New Guinea, the Red Cross sends blood plasma—and life. To the flyer in a German prison camp, it brings good,

is at his side .

All the wide world over..

our

nourishing food from home-11 pounds a week of it

To the sailor ashore in Glasgow or Cairo or Sydney, the Red Cross provides entertainment, comfort and cheer. Wherever your boy may go-whenever he needs you most-the Red Cross is at his side.

And the Red Cross is YOU. It's YOUR blood and YOUR

bandages and YOUR sweaters and YOUR gifts. And now it needs your money, urgently.

Give generously to the 1944 Red Cross War Fund. Give gladly—every penny you can spare. The Red Cross never has needed your help as much—it's never needed so much money. So please dig deeper than you have ever dug before. Our soldiers, sailors and marines will bless you.

> The RED CROSS is at his side and the Red Cross is YOU !

THURSDAY, MARCH 9, 1944 AFFECTS STEERING

Faulty front wheel alignment condemned largely on the round that it results in There is ning the ar uracy of the