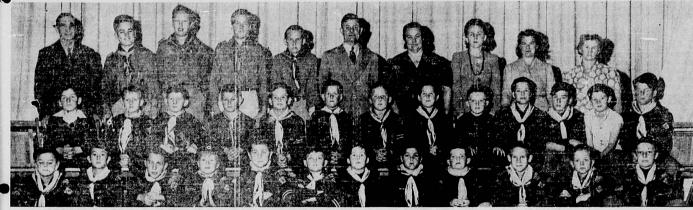

Iona Croshaw, Delores Vail, Earl Gipe, den mothers. Second row (middle): Jack Fees, Michael Conners, Frank Fipe, Floyd Polston, Jimmie Price, Peter Vail, Doyle Croshaw, Dan Ferguson, Bert Redick, Art Stagner, Curtis Walters, Gary Day, Bob Sperry, cubs. Third row (front): David Bremer, Sunny Ramiez, Gordon Braucht, Carl Lord, Arden Cariens, James Ward, Floyd Walters, Manuel Rivers, Pat Callihan, Dick Price, Fred Critser, Tom Burchfield, cubs.

### Walteria Cub Pack 'Tops' as **Bond Salesmen**