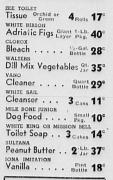

MARKET BRAND Tender Peas . . . No. 2 11°

Chili Sauce . . 12-oz. 15°

Tomato Juice . . No. 2 10°

Diced Pears . . . No. 21/2 30°

Large Prunes . . 2<sup>-Lb</sup>. 27°

Seedless Raisins 4-Lb. 42°

BROWN STAMP VALUES

Deviled Ham . . . 3-oz. 15°

dexo shortening . 1-Lb. 23°

Margarine . . . . <sup>1-Lb.</sup> 26°

**IVORY SOAP** 

3 LARGE 29¢

Guest Size . . . 2 for 9°

OXYDOL

GRANULATED SOAP