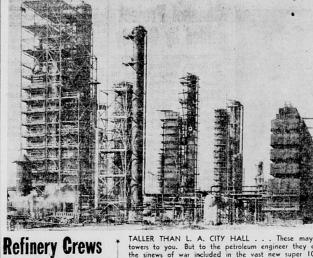

Dr. M. Phil. Moore CHIROPRACTOR Physiotherapy and X-Ray 1323 SARTORI AVE.

Torrance

TALLER THAN L. A. CITY HALL . . . These may be just towers to you. But to the petroleum engineer they constitute the sinews of war included in the vast new super 100-octane gasoline of sensational achievement for use of flying forces of America and her allies, this four-unit plant when completed will be the means of shortening the wold conflict through faster take-off, faster flying and the carrying of much heavier bomb loads with which to overwhelm the enemy.