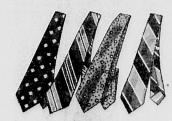

STIRRUP

WEIGHENENENENENENENE

high style sports tie, liked by the man who enjoys wearing a good looking tie that is just a little different. Hand laced fornia way. Comes in red, blue, green, brown, tan and blue. A popular Hollyvogue tiel 1.00

## Christmas Is Only Four Days Away

But don't worry your pretty little heads, we know just what your men want for Christmas

They would buy these smartly-patterned, good-looking, long-wearing Arrows right on the spot—but they are sort of counting on you gals to do it for them.

So, how about coming in today? \$1 & \$1.50.