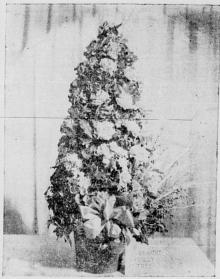

A HOLLY CHRISTMAS TREE . . . consists of holly branches bound to a center pole so they form a pyramid-shaped tree. Twenty-four red cannations replace the hard-to-find Christmas decorations and are much more novel. The stem of each flower is held in a small glass tube filled with water so the tree will retain its fresh beauty for a longer time. Sprays of white twigs and red berries complete this gay wartime tree.