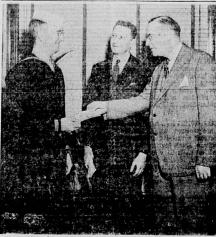

### Two Army Lieutenants Meet on Torrance Bus

war and both the Army and the according to announcement by the R. Harnish, Southern California managore director. He acted with the endorsement of the Southern California managore ment-labor committee.