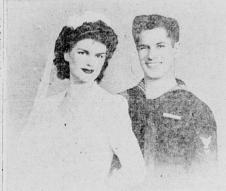

Official Newspaper of City of Torrance

JOHN ROBERT RAUSS, U. S. N., . . . and his bride, who married Nov. 7 at South Ozone Park, L. I.

In a ceremony performed Sun-day, Nov. 7 at St. Clemens church, South Ozone Park, L. I. New York, Mr. John Robert Rauss took as shis bride Mess Agnes Elvira Westerberg. The bridegroom, a son of Mr. and Mrs. Samuel V. Rauss of this