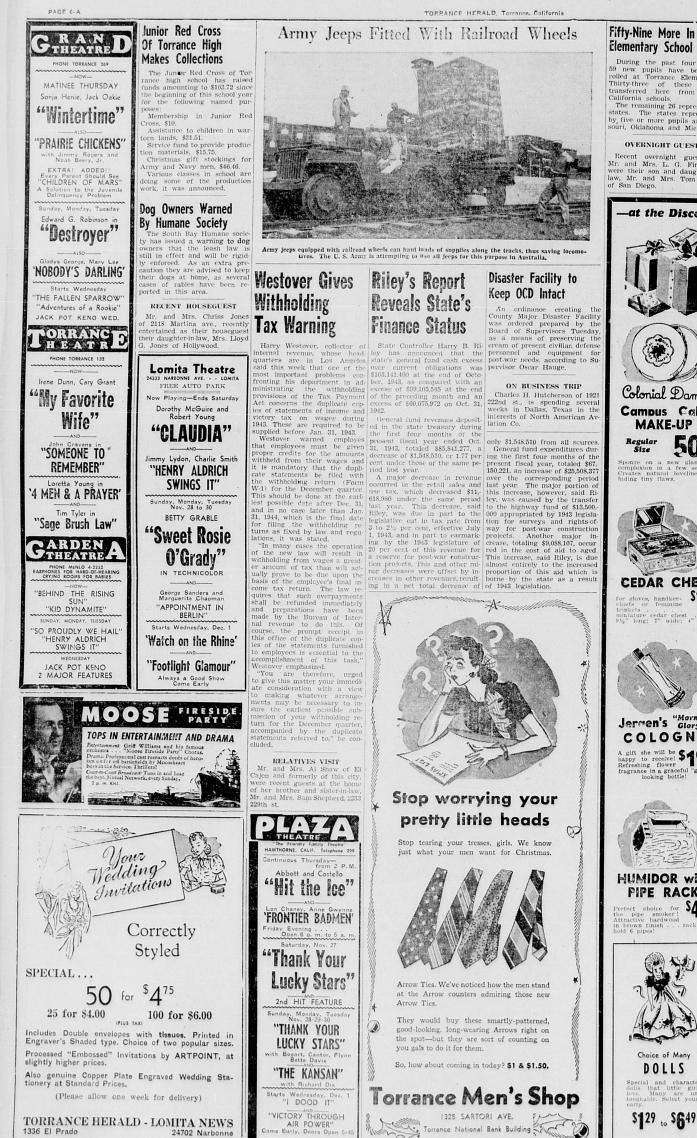

The Modern Club in the **Elementary School** Southwest for Ten Years During the past four weeks 59 new pupils have been en-rolled at Torrance Elementary. Thirty-three of these pupils transferred here from other California schools. The remaining 26 represent 13 states. The states represent di by five or more pupils are Mis-souri, Oklahoma and Michigan. to C. L. Burke's Re 0 (\* Featuring Latest Colored Revue on the Coast PLAYING NOW - Jesse Cryor, well-known Shoe-Shine Boy, and Paula Mere, the Egyptian dan-"Old Fashioned Love of My Heart" Opens with Lefkoy Broomfield Review PLAYING NOW -OVERNIGHT GUESTS Recent overnight guests of ir. and Mrs. L. G. Finlayson ere their son and daughter-in-w, Mr. and Mrs. Tom Neely San Diego. at the Discount Drug, you will find . . . Gifts galore FOR EVERYO