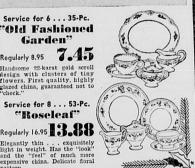

# firestone

Sale of Fine DINNERWARE

Garden" Regularly 8.95

Service for 8 . . . 53-Pc. "Roseleaf"

Regularly 16.95 13.88 Elegantly thin . . . exquisitely light in weight. Has the "look" and the "feel" of much more expensive china. Delicate floral