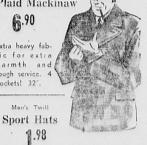

Red or Blue, 2x22 for 25c

MEN'S BOXED GIFT HANDKERCHIEFS

Fine Grade Handkerchiefs Come In White and Colors

2 In Box.

25c

Plaid Mackinaw 6.90 Extra heavy fab ric for extra warmth and tough service pockets! 32"