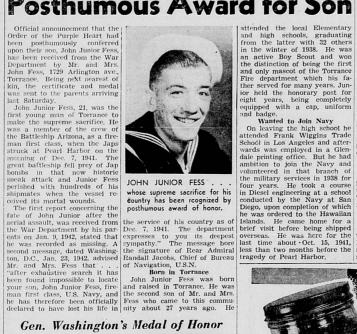

# Mr. and Mrs. Fess Receive Moose Holding Open Posthumous Award for Son

### Gen. Washington's Medal of Honor

"The road to glory in a patriot army and a free country is open to all", declared General Wash-ington in his order of the day August 7, 1782, instituting the first American badge for military merit.

MORE SOAP AVAILABLE
Increased production of soap, paints, varnishes, linoleum, oil-cloth and other protective coverings has been authorized by the War Food Administration action allocating more fats and oils for the manufacture of these products for civilian use in this and other areas.

NEW RESIDENTS
Mr. and Mrs. Frank H. Brown have moved from Los Angeles
to make their home at 1611 Post ave.

WEEKEND GUEST
Miss Sue Stephenson was a weekend guest of Mr. and Mrs.
N. H. Cucci.

August 7, 1782, instituting the first American badge for military merit.

His act was in recognition of "bravery, fidelity and good conduct" among the non-commissioned officers and private soldiers in the Continental Army, Thus was established the Order of the Purple Heart.

Individual valor has always been a distinguishing trait of the American soldier. In the lapse of more than a century and a half between Bunker Hill, Valley Forge and Stony Point to Pearl Harbor, Batan and the Macassar Straits the roster of those men who have traveled the road to glory furnishes a brilliant record of patriotism and sacrifice.

In the first dark hours of the present war their heroic deeds have thrilled their countrymen and illumined the way to ultimate victory—inspiring hope of a triumph not only for the United Nations but for downtrodden peoples throughout the world.

No gold, silver or bronze blackonder of the Purple Heart Medal glory in a patriot army and a free country shall be open to all. Subsequent to the Revolution the Order of the Purple Heart seems to have fallen into disuse sond no further awards were cherish writuous ambition in his soldiers, as well as to foster and encourage every species of military merit, directs that when any singularly meritorious action is soldiers, as well as to foster and encourage every species of military merit, directs that when any singularly meritorious action is the proper of the present the figure of a heart in purple cloth, or silk, edged with narrow lace or binding. Not only instances of States perform any singularly unaway all merit with due reward. . . The road to cluded in this category.