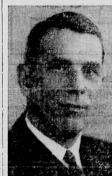

DR. DONALD B. TRESIDDER, who recently succeeded Dr. Ray Lyman Wilbur as president of Stanford University. Dr. Tresidder is Stanford's fourth president since the founding of the University.

GEORGE SANDERS in