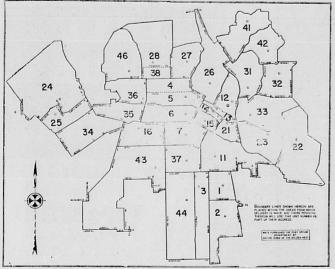

### **General Names Harger** Map Showing L. A. Postal Zones **District Manager**

Map Showing L. A. Postal Zones Although Torrance and Lomin ta zening system in Los Angel is the vertheless is of interest the plan tends to insure speed in the dervey of main tartar. The zone system win characteristic speed by the postal department trained postal department trained postal employees now in the armed forces, the depart trained postal employees to replace the delves to replace the post of the trained trained postal employees to replace the delves to replace the post of the trained trained postal employees to replace the delves to replace the post of the trained post of the system and trained postal employees now in the armed forces, the depart trained postal employees to replace the body solution with the same speed listribut the paper after the name of the eity as: "Los Angeles targeners and the proper solution the trained poster as the vector. Is should appear after the name the eity as: "Los Angeles targeners and the proper solution the the eity as: "Los Angeles targeners and the proper solution the same speed listribute. The torgener the placed where the trained to recently. Membership contars expect-tion all schools. The solution the proper solution the same speed list body the post and the trained the trained the trained the proper solution the trained post after the name speed listribute. The torgeners the proper solution the same speed listribute is with the same speed listribute is with the same speed listribute is placed. When the same speed listribute is with the same speed listributes the placed when the same speed