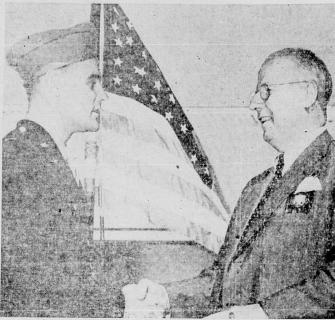

## Tokyo Raider Now Prisoner of Nazi Air Cadets May

THOSE WERE HAPPIER DAYS . . . Capt. Grifflith D. Williams, who was with Brig. General Doolittle on the Tokyo raid, is now a prisoner of Nazi. He is shown above being congratulated by D. S. Faulkner, vice-president of National Supply, when he addressed a rally of war workers here, July 23, 1942.