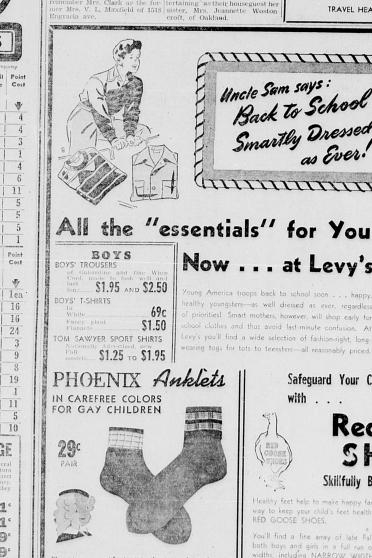

## DASH GRANULATED 22-OUNCE 23 LARGE 26¢ LIFEBUOY SOAP LUX TOILET SOAP 3 CAKES 20¢ 3 CAKES 20¢ 1330 EL PRADO - - TORRANCE ALL ADVERTISED ITEMS SUBJECT TO STOCK ON HAND

Phoenix weaves "Lastex" in the top to keep these anklets trim for the little youngsters. And, so sturdy . . , reinforced heel and toe for hard wear.

See the many Phoenix colors and patterns we have ... just the inklets for fall school days.

Popular Type \$2.25 TO \$3.75 . Pair

DEPARTMENT STORE 1307-1313 Sartori Ave.—Torrance

at Levy

Safeguard Your Child's Growing Feet

**Red Goose** 

SHOES

Skillfully Built of Finest Leathers

with . . .

You'll find a fine array of late Fall Shoes fo

Choose from Black or Brown In Every

boys and girls in a full run of s , including NARROW WIDTHS.