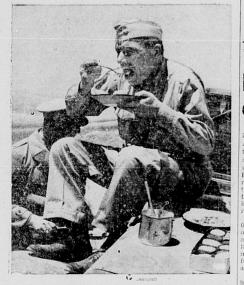

#### General Gulps Lunch in Africa

Carl Gray Jr., director general of mili Africa, hurries his lunch while on an i ad line. He is in charge of the transpor the Allied invasion of Italy.