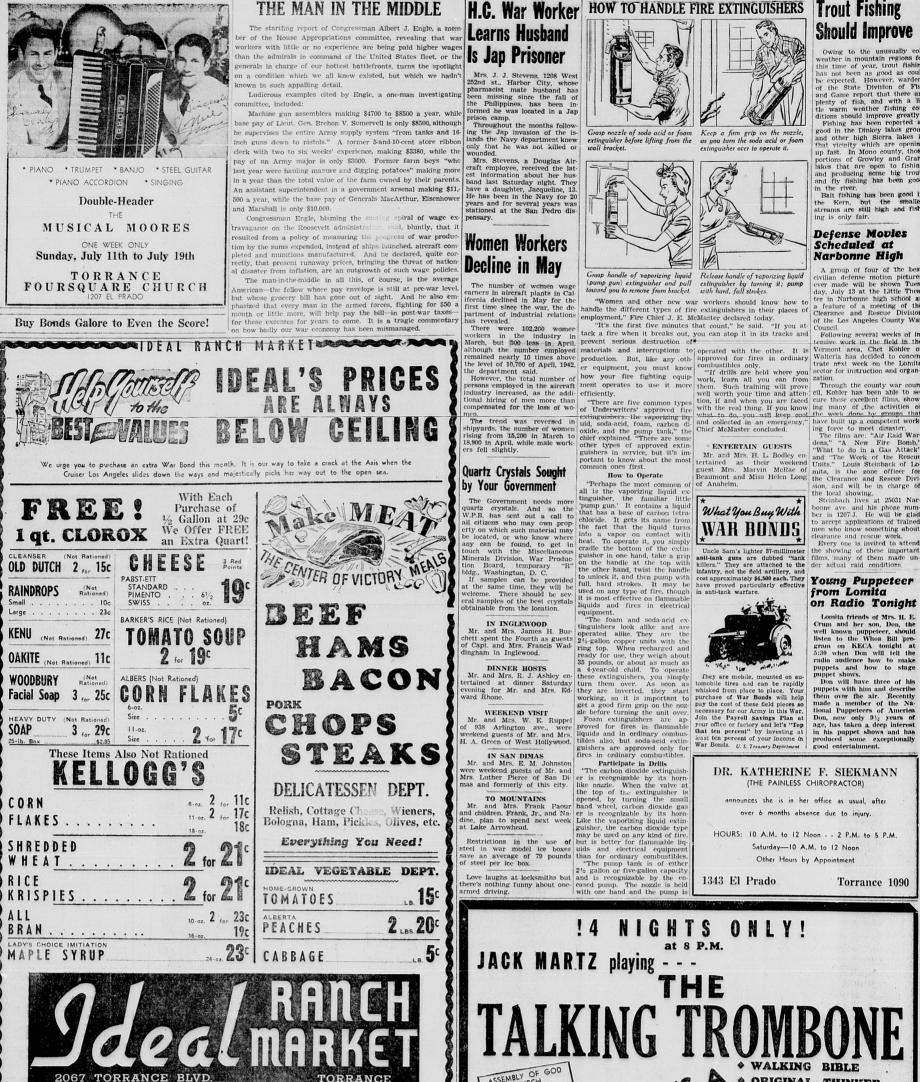

## **Trout Fishing** Should Improve

Owing to the unusu Owing to the Unusual, weather in mountain regic this time of year, trout I has not been as good as be expected. However, w of the State Division of and Game report that the plenty of rish, and with the warm weather fishing ditions should improve gr Fishing has been report le warn. dittons should imp. Fishing has been rept good in the Dinkey lake and other high Sierra that vicinity which are up fast. In Mono coun nortions of Growley at orticat are open t

portions of Growley and Grant lakes that are open to fishing and producing some big trout, and fly fishing has been good in the river. Bait fishing has been good in the Kern, but the smaller streams are still high and fish-ing is only fair.