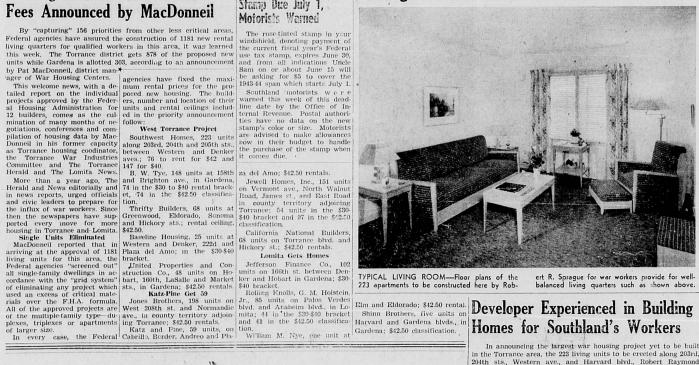

## **Housing Locations and Rental** Fees Announced by MacDonneil

## Federal Use Tax Stamp Due July 1, Motorists Warned

Elm and Eldorado; \$42.50 rental. Developer Experienced in Building

developers.

since April, 1941, he has completed more than \$1,000,000 in construction and engineering of emergency war housing for war workers at the North American workers at the North American the war. These improvements entailed an expenditure of more than \$11,000,000.

## Designed for War Workers' Comfort Largest War Housing Project to Include 223 Living Units

Immediate ground-breaking is set for the construction of the gest war housing project allotted to the Torrance area at this e by Federal agencies—erection of 223 duplex and triplex rentiliving units by Robert Raymond Sprague, operating under the name of Southwest Homes.\*

This development will be located along 203rd and 204th sts, and Harvard blvd., between Western and Denker aves, immediately adjoining the easterly boundary of Western ave. The homesites adjoin the Aluminum ent sales tax rates in Calif