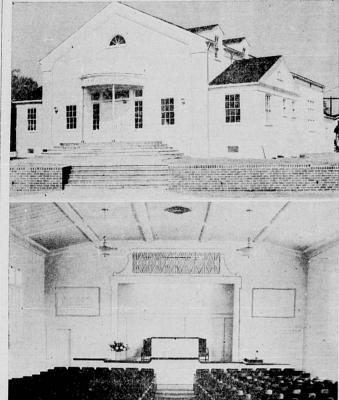

GUESTS OF FRIENDS
Mrs. May McKinley and Mrs.
Forrest McKinley were Sunday
guests of Mr. and Mrs. W. E.
Callahan.

AGGELER AUSSER

SEED COMPANY 52 MATEO STREET + LOS ANGELE Franches in Brawley, San Diego

NEW CHURCH DEDICATED—The new First Church of Christ, Scientist, at the corner of 218th st. and Manuel ave., which was opened Nov. 2, 1941, was formally dedicated at serv-

ices conducted last Sunday. The Georgian-styled building which cost approximately \$20,000, seats 200 and also includes an at-tractive reading room.

Nov. 2, 1941, was formally dedicated at serverse tractive reading room.

Quietly impressive dedication of Definition of Definiti