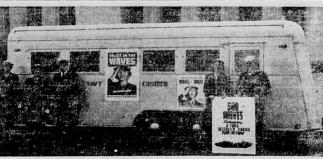

LAND-GOING CRUISER - Crew seeks "Wave." "Spar" and Navy recruits in Harbor area.

(WAR RATION BOOK NUMBER 1)

Per Mo.

Coupon Effective Expires

MEAT, BUTTER, LARD Red Stamps Week beginMARGARINE, CHEESE Letter A ning Mar. 29 April 30

A unique type of navy cruiser is scheduled to visit San Pedro Monday, April 5. This land-go ing cruiser is manned by a crew of men from the Navy Recruit- fornia is being carried on in the accordance of the control of