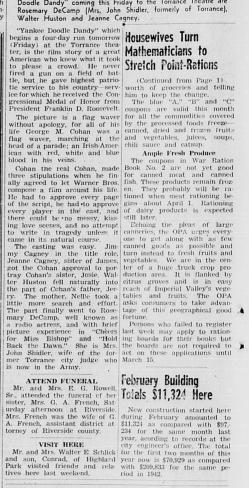

"MY MOTHER THANKS YOU, my father thanks you, my sister thanks you, and I thank you." James Cagney in the role of George M. Cohan gives the curtain line that was nationally famous. Others in the cast (left to right above) of "Yankee Dodle Dandy" coming this Friday to the Torrance Theatre are Rosemary DeCamp (Mrs. John Shidler, formerly of Torrance), Walter Huston and Jeanne Cagney.