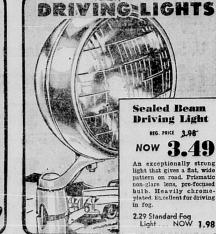

DELUXE SEAT COVERS COUPE 2.69 COACH AND SEDAN Reg. Price 3.84 4.89

Sealed Beam Driving Light REG. PRICE 3.98 NOW 3.49 An exceptionally strong light that gives a flat, wide pattern on road. Prismatic non-glare lens, pre-focused bulb. Heavily chrome-plated. Excellent for driving in fog. 2.29 Standard Fog Light ... NOW 1.98