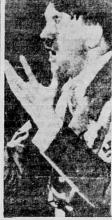

Hitler III?

Baggy eyes, fatty jowls, and un-kempt appearance are visible in this picture of Adolph Hitler, released by the British Informa-tion Ministry. Fatness is said to be the result of ill health, rather than overcating.