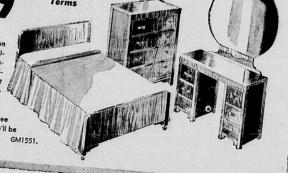

3-Piece BEDROOM SUITE

Special, extra-low sale price on this modern "Waterfall" wal-nut veneer bed, chest, and vanity! Equipped with big, crystal-clear mirror, this suite is built with rigid glue-block construction for lasting strength. Notice the fine veneers and generally massive appearance of all three pieces. It's a bedroom outify you'll be proud to use for many years.