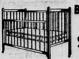

Sale Price

Bedding compartment
 Opens into full bed GM 1538

Sale \$495

Occasional CHAIR

Baby Crib

Attractive, drop-side spindle design with metal rod guide. 54x30x41 inches. 24 inches deep. No. 2902

CRIB MATTRESS