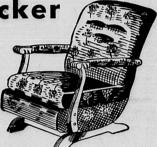

28x52 inches, covered with blue or pink art sheeting. 100% cotton filling puri-fied by ultra-violet rays. GM1003-04

Baby's HIGH CHAIR

Sal. \$149

Pottery TABLE LAMP

Sale \$798

Platform Rocker

Sale \$2495 Price Price

An old-time favorite with modern features that make for even greater comfort! No-Sag, pillow-effect seat . . button-tufted back . . . upholstered arms . . . hardwood frame with exposed parts finished in walnut . . . Wine or Blue velour covering.