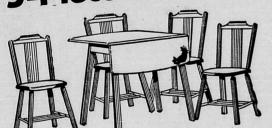

WESTERN AUTO'S GRAND OPENING

Introducing Our New FURNITURE DEPARTMENT

5-Piece D. VETTE SUITE

Sale Price

Easy Terms

A charming natural finish suite with smart stencil decorations, and wide-spread fluted legs! Table fits most anywhere as, with leaves dropped, it measures only 20x32 inches. With leaves raised, you have a 30x40-inch table top. You'll find this drop-leaf table, with four matching chairs, the GM1139. 