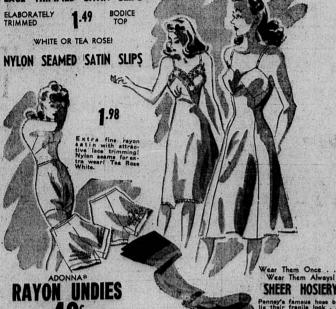

## WOMEN'S SATIN SLIPS

LACE TRIMMED SATIN SLIPS ELABORATELY 1.49 BODICE WHITE OR TEA ROSE

25 TALON FASTENERS 15c 16 CRIB MATTRESS COVERS 29c 8 PAIR WOOL BATHING TRUNKS 50° 30 PAIR CLOSE-OUT PRICED! MEN'S SEMI-DRESS