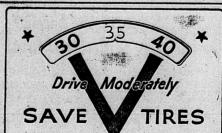

This placard has been posted at various points throughout the Standard Oil Company of California for the benefit of crivers of Company automobiles and trucks, who have mandatory orders not to drive equipment in excess of 40 miles per hour and to reduce wherever possible to 30 miles per hour. Company management says that this reduction in speed has not interfered with the efficiency of operations, and will prolong life of tires.