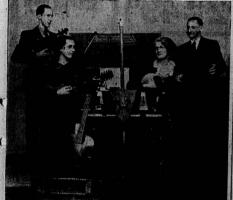

# Worth Hearing

"Musical Petersons"

Featuring
FIFTEEN DIFFERENT INSTRUMENTS

ONE NIGHT ONLY

Friday, Feb. 6th, 7:30 P. M. ALSO THE FAMOUS

"M.B.C. COLORED QUARTET"

WELL-KNOWN COLORED GOSPEL SINGERS AND
RADIO ARTISTS
SINGING AND PREACHING
TITUALS
MEION

Spirituals

ONE NIGHT ONLY Sunday, Feb. 8th, 7:30 P. M.

Torrance Foursquare Church

1207 El Prado

Following are the new arrivals of the week at Torrance Memorial hospital;

Prescription **Happy 1942** 

FOR Anyone ADDRESS Anywhere