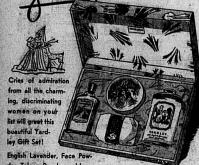

### TRIO BOX by YARDLEY:

Contains: Vivacious Lotus Cologne, Demure April Violets, and Pert Fragrance, all three Colognes in gay flowered box.......Complete

Yardley English Lavender SOAP, a \$100 tablet 35c; Box

"First Family" — BOND STREET

Yardley Individual SHAVING BOWL. Yardley AFTER-SHAVING LOTION, in silver-cap bottle